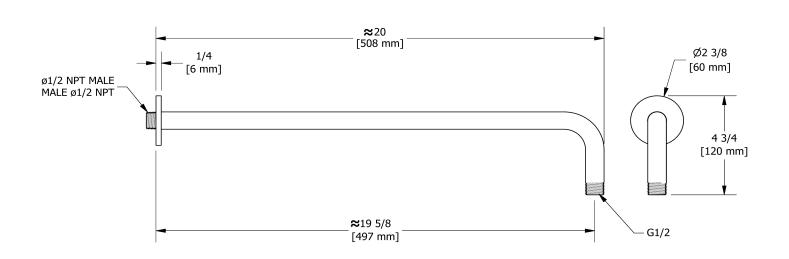

50 cm (20") shower arm **513** 

## **Descriptions**

- ½" inlet male NPT
- Round flange